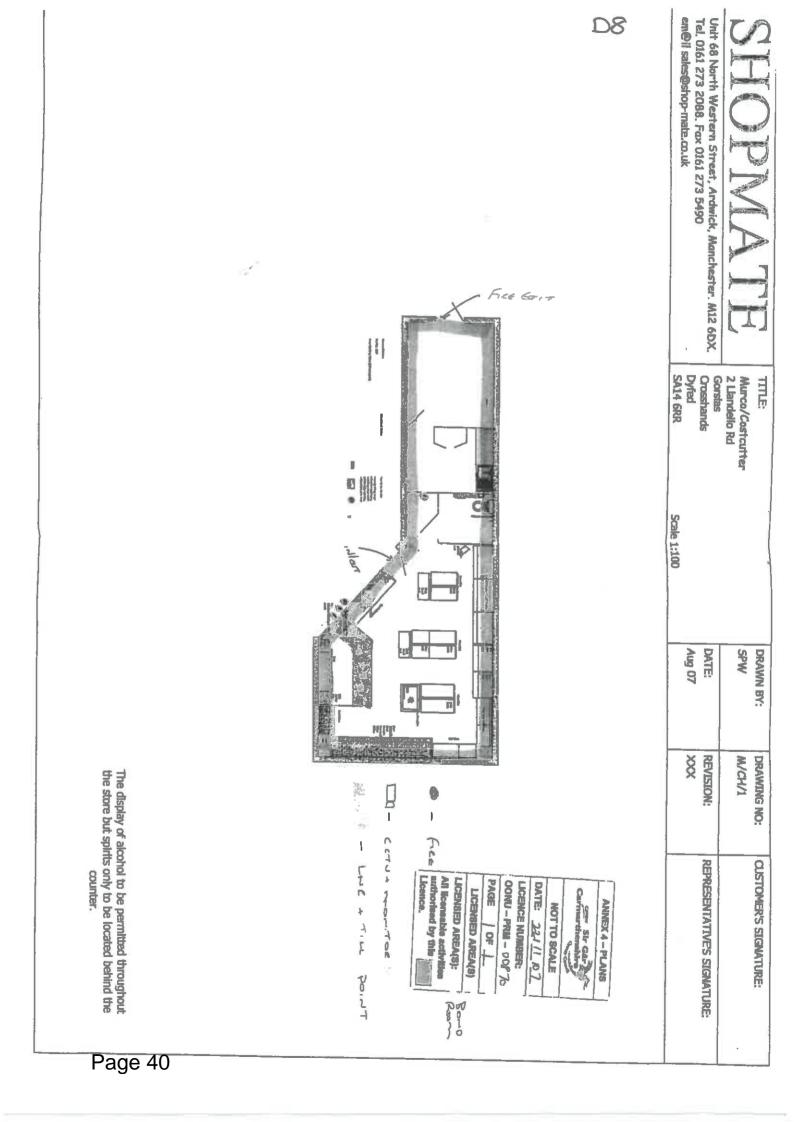

# Crosshands Service Station, Crosshands Road, Gorslas, Carmarthenshire, SA14 6RR.

## Crosshands Service Station, Crosshands Road, Gorslas, Carmarthenshire, SA14 6RR.

To consider an application from Motor Fuel Limited for the Variation of a premises licence in respect of the above premises.

To allow:-

Supply of Alcohol:- Monday to Sunday 00:00-24:00

Late Night Refreshment: - Monday to Sunday 23:00-05:00

Opening Hours: - Monday to Sunday 00:00-24:00

Amendment to current plan

A copy of the application is attached as Appendix **A**.

A copy of the current licence is attached at Appendix D.

The remaining Responsible Authorities have not made representations in respect of the application.

DETAILED REPORT ATTACHED ?

NO